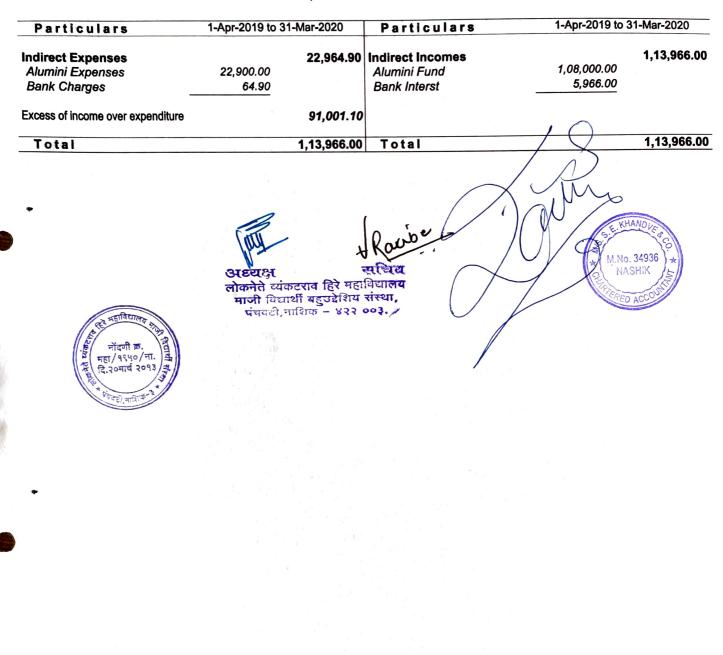

**३.हिशोबाचे वर्ष** संस्थेचे हिशोबाचे वर्ष १ एप्रिल ते ३१ मार्च असे राहील

४.सभासदत्व व त्याची नोंदणीची पध्दत

संस्थेचे ध्येय धोरण व उद्देश मान्य असलेल्या १८ वर्षावरील कोणत्याही भारतीय व्यक्तीला संस्थेचे सभासदत्व प्राप्त करता येईल. संस्थेचा सभासद होवू इच्छिणा—या व्यक्तीने प्रवेश फी रूपये ११/— भरून, संस्थेचा अर्ज दोन सभासदांच्या शिफारशीसह करावा लागेल व त्यास कार्यकारी मंडळाची मंजूरी मिळाल्यानंतर, सभासदत्वाची फी भरावी लागेल व त्यानंतरच सभासदत्वाचे अधिकार अर्जदार व्यक्तीस प्राप्त होतील.