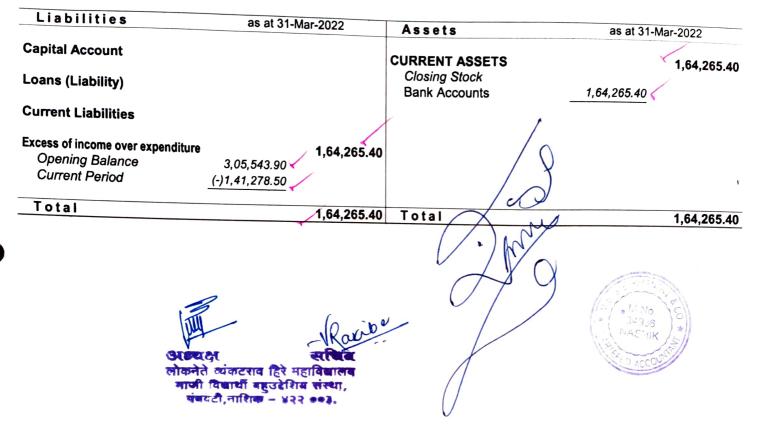

**३.हिशोबाचे वर्ष** संस्थेचे हिशोबाचे वर्ष १ एप्रिल ते ३१ मार्च असे राहील

४.सभासदत्व व त्याची नोंदणीची पध्दत

संस्थेचे ध्येय धोरण व उद्देश मान्य असलेल्या १८ वर्षावरील कोणत्याही भारतीय व्यक्तीला संस्थेचे सभासदत्व प्राप्त करता येईल. संस्थेचा सभासद होवू इच्छिणा—या व्यक्तीने प्रवेश फी रूपये ११/— भरून, संस्थेचा अर्ज दोन सभासदांच्या शिफारशीसह करावा लागेल व त्यास कार्यकारी मंडळाची मंजूरी मिळाल्यानंतर, सभासदत्वाची फी भरावी लागेल व त्यानंतरच सभासदत्वाचे अधिकार अर्जदार व्यक्तीस प्राप्त होतील.