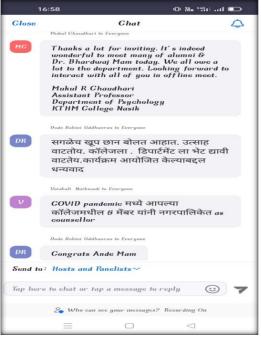

## 5.4 Alumni Engagement

5.4.1 There is a registered Alumni Association that contributes significantly

to the development of the institution through financial and/or other

## This document includes following details-

- 1. Alumni Association Registration Certificate
- 2. Alumni Association composition and Registration details
- 3. Alumni meeting minutes
- 4. Fund generated through alumni association and Audited statements
- 5. Scholarship/Incentives/Financial help given to the students and asset purchased through Alumni Association
- 6. Alumni contribution