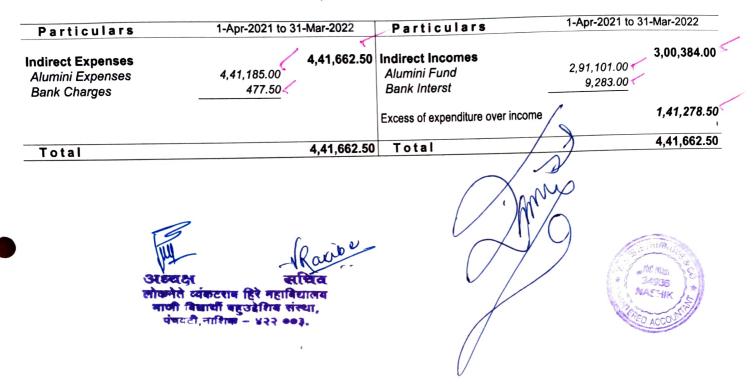

| <u>9,283.00</u><br>6,05,927.90                                                                                         |                                                   | 12   | 6,05,927.90                                                                                               |
|                                                                                                              | अख्यक्ष<br>संख्यक<br>लोकनते व्यंकटराव हिरे नहाविज्ञालय<br>नाजी विद्यार्थी बहुउदेशिव तंत्था,<br>वंबयदी,नाशिक - ४२२ ००३. |                                                   | Muse | A M.No.<br>34936<br>NASHIK                                                                                |

#### **Income and Expenditure Statement**

1-Apr-2021 to 31-Mar-2022



**Balance Sheet** 

1-Apr-2021 to 31-Mar-2022



#### **Receipts and Payments**

1-Apr-2020 to 31-Mar-2021



### Income and Expenditure Statement 1-Apr-2020 to 31-Mar-2021



**Balance Sheet** 

1-Apr-2020 to 31-Mar-2021

as at 31-Mar-2021 Assets as at 31-Mar-2021 Liabilities 3,05,543.90 **Current Assets Capital Account Closing Stock** 3,05,543.90 Bank Accounts Loans (Liability) **Current Liabilities** 3,05,543.90 Excess of income over expenditure 2,25,010.00 **Opening Balance** 80,533.90 " Current Period 3,05,543.90 3,05,543.90 Total Total KHAND V M.No. 34936 सन्विव NASHIK अध्यक्ष लोकनेते व्यकटराव हिरे महाविद्यालय माजी विद्यार्थी बहुउदेशिय संस्था, DAC पंचयंटी,नाशिक - ४२२ ००३. / महाविद्यालय नोंदणी क्र. महा/१९५०/ना. 2 दि २०मार्थ २०१३ टी, नाशिव

## Receipts and Payments 1-Apr-2019 to 31-M