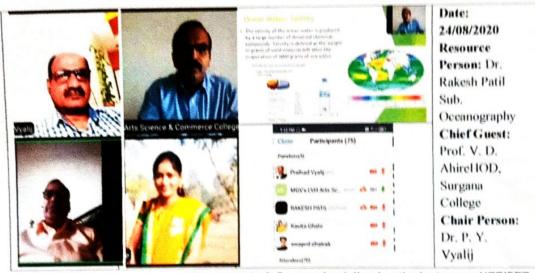

bject for study and its importance in qualifying NET/ SET examination. Mr. V. D. Ahire Head Department of Geography, Arts, Science and Commerce College, Surgana was chief guest of this Programme. He appreciated the efforts taken by the college by organizing suchuseful workshop for students. Dr.P.Y.Vyalij, Head Department of Geography was Chairperson of the Programme, he gave some instructions to the students and assured them that the YouTube links of the Programme will be shared after concluding this workshop. Mrs. Kavita Ghate compared the session. Mr. Swapnil Dhatrak proposed a vote of thanks. Mr. G.U.Harkar, Members of BOS Geography (MGV) and faculties of several colleges were present for the program. More than 70students from several parts of the country attended the virtual program.



Dr. R.V.Patil, faculty and alumni Department of Geography delivering the lecture on NET/SET Workshop



A17A11 A3.3551

MAIL

#### MGV's

Loknete Vyankatrao Hiray Arts, Sci. & Comm. College, Panchavath Nashik

长

### Department of Geography Report of Alumni Meeting 2020-21

#### Online Alumni Meet: (2020-2021)

On 10/01/2021 the online meeting of the alumni was successfully concluded by the Geography Department. On this occasion, The Principal of the college, Dr. C.G. Dighavkar, Coordinator of IQAC Dr. Mrinal Bhardwaj, Vice Principal Dr. Santosh Choubey, Administrative and Examination Department Coordinator Dr. S. D Patil and Head of History Department Dr. P.Y.Vyalij was present. The Principal of the college Dr. C. G. Dighavakar give his wishes to program. The Introductory speech deliver