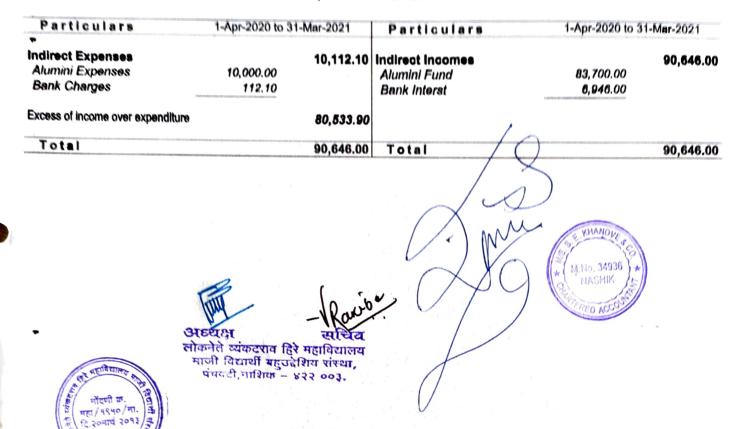

**३.हिशोबाचे वर्ष** संस्थेचे हिशोबाचे वर्ष १ एप्रिल ते ३१ मार्च असे राहील

४.सभासदत्व व त्याची नोंदणीची पध्दत

संस्थेचे ध्येय धोरण व उद्देश मान्य असलेल्या १८ वर्षावरील कोणत्याही भारतीय व्यक्तीला संस्थेचे सभासदत्व प्राप्त करता येईल. संस्थेचा सभासद होवू इच्छिणा—या व्यक्तीने प्रवेश फी रूपये ११/— भरून, संस्थेचा अर्ज दोन सभासदांच्या शिफारशीसह करावा लागेल व त्यास कार्यकारी मंडळाची मंजूरी मिळाल्यानंतर, सभासदत्वाची फी भरावी लागेल व त्यानंतरच सभासदत्वाचे अधिकार अर्जदार व्यक्तीस प्राप्त होतील.