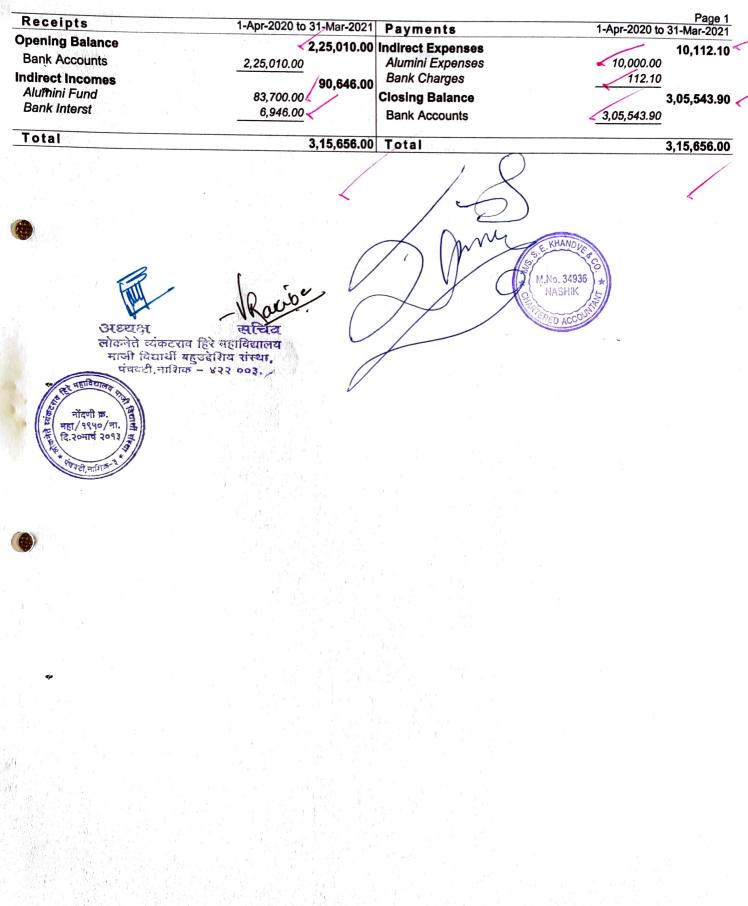

**३.हिशोबाचे वर्ष** संस्थेचे हिशोबाचे वर्ष १ एप्रिल ते ३१ मार्च असे राहील

४.सभासदत्व व त्याची नोंदणीची पध्दत

संस्थेचे ध्येय धोरण व उद्देश मान्य असलेल्या १८ वर्षावरील कोणत्याही भारतीय व्यक्तीला संस्थेचे सभासदत्व प्राप्त करता येईल. संस्थेचा सभासद होवू इच्छिणा—या व्यक्तीने प्रवेश फी रूपये ११/— भरून, संस्थेचा अर्ज दोन सभासदांच्या शिफारशीसह करावा लागेल व त्यास कार्यकारी मंडळाची मंजूरी मिळाल्यानंतर, सभासदत्वाची फी भरावी लागेल व त्यानंतरच सभासदत्वाचे अधिकार अर्जदार व्यक्तीस प्राप्त होतील.