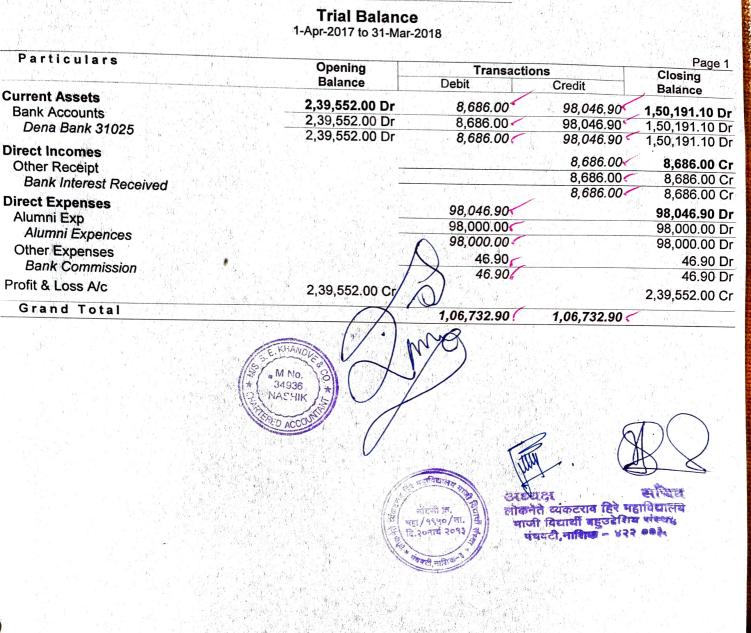

**३.हिशोबाचे वर्ष** संस्थेचे हिशोबाचे वर्ष १ एप्रिल ते ३१ मार्च असे राहील

४.सभासदत्व व त्याची नोंदणीची पध्दत

संस्थेचे ध्येय धोरण व उद्देश मान्य असलेल्या १८ वर्षावरील कोणत्याही भारतीय व्यक्तीला संस्थेचे सभासदत्व प्राप्त करता येईल. संस्थेचा सभासद होवू इच्छिणा—या व्यक्तीने प्रवेश फी रूपये ११/— भरून, संस्थेचा अर्ज दोन सभासदांच्या शिफारशीसह करावा लागेल व त्यास कार्यकारी मंडळाची मंजूरी मिळाल्यानंतर, सभासदत्वाची फी भरावी लागेल व त्यानंतरच सभासदत्वाचे अधिकार अर्जदार व्यक्तीस प्राप्त होतील.