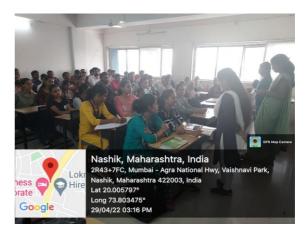

MOn the occasion of Golden Jubilee year department of chemistry conducted alumni guest lecture on aspect of research methodology

**Miss Pragati patil** from junior research fellow BARC was the resource person. She explained in detail about research methodology how to handling the technique in research, explained research paper and Motivated students for research.

Miss J.N.Nerkar anchored the session and Introduced resource person ,Mrs. A.B. Salunke proposed vote of thanks.Prof.Dr.T.B.Pawar, Mr.S.A.Ahire,Mrs.N.V.Sadgir,Dr.S.S.Chobe,Dr.V.A.Adole,Mr.S.L.Dhonnar,Mrs.S.P. Jadhav,Mrs.M.A.Chaudhari,Miss.V.P.Shinde,Mrs A.B.Salunke mrs S.P. Joshi have taken efforts for successfully arranged lecture for PG students

Prin.Dr.B.S.Jagdale, Prof.Dr.K.H.Kapadnis gave their best wishes to programme.







Mahatma Gandhi Vidyamandir's Loknete Vyankatrao Hiray Arts, Science and Commerce College, Panchavati, Nashik (Reaccredited with A grade, Recipient of Best college award by SPPU





# **Department of Chemistry**

A state-level NET/SET Workshop on Chemistry

| Schedule of NET/SET Workshop on Chemistry                 |                             |                          |                                                                            |                                                                                                        |  |  |  |
|-----------------------------------------------------------|-----------------------------|--------------------------|----------------------------------------------------------------------------|---------------------------------