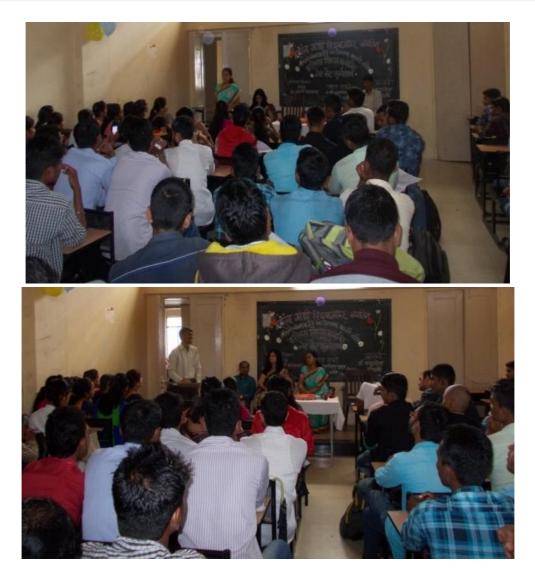

rent fields throughout the year as well as related advertisements. On this occasion, Vice Principal Dr. Arun Patil, Head of Science Branch Dr. Nandu Pawar, Head of Arts and Commerce Vineet Rakibe was present. Mrs. Sangeeta Narwade and Dr. N. N. Gadhe moderated the program. Vote of thanks given by Mrs. Sujata Aher. Near about 140 students participated in this activity.



# NET- SET Workshop 2018-19

### **ORGANIZED BY DEPARTMENT OF HISTORY**

9. नेट-सेट कार्यशाळा – दि. ०८ ऑगस्ट २०१८ रोजी इतिहास विभाग अंतर्गत पदव्युत्तर विभागासाठी नेट-सेट कार्यशाळेचे आयोजन करण्यात आले. सदर कार्यशालेत इतिहास विभागात नेट-सेट पेपर २ साठी श्री. तुळशीराम घुलूम व पेपर ३ साठी सौ. पूजा डागळे यांनी मार्गदर्शन केले. कार्यशालेत विभागातील १०८ विद्यार्थ्यांनी सहभाग घेतला. विभागप्रमुख प्रा. प्रगती मारकराव यांच्या हस्ते



Mr. Tulshiram Ghulum and Mrs. Pooja Dagle, Alumni of the department were invited as a Resource person in net-set workshop.

| Sr.<br>No. | Name of Student            | Class       |
|------------|----------------------------|-------------|
| 1          | VALVI LIKESH NEHARU        | M.A. I Year |
| 2          | PAWAR JAGDISH AMRUT        | M.A. I Year |
| 3          | PINTYA THUMLA PAWARA       | M.A. I Year |
| 4          | BHOYE JYOTI RAMDAS         | M.A. I Year |
| 5          | BHONDAVE DNYANESHWAR       | M.A. I Year |
|            | SHANKAR                    |             |
| 6          | SONAWANE NIKHIL BHAUSAHEB  | M.A. I Year |
| 7          | PAGARE PRAFULL GORAKNATH   | M.A. I Year |
| 8          | AMBEKAR YUVRAJ             | M.A. I Year |
|            | DNYANESHWAR