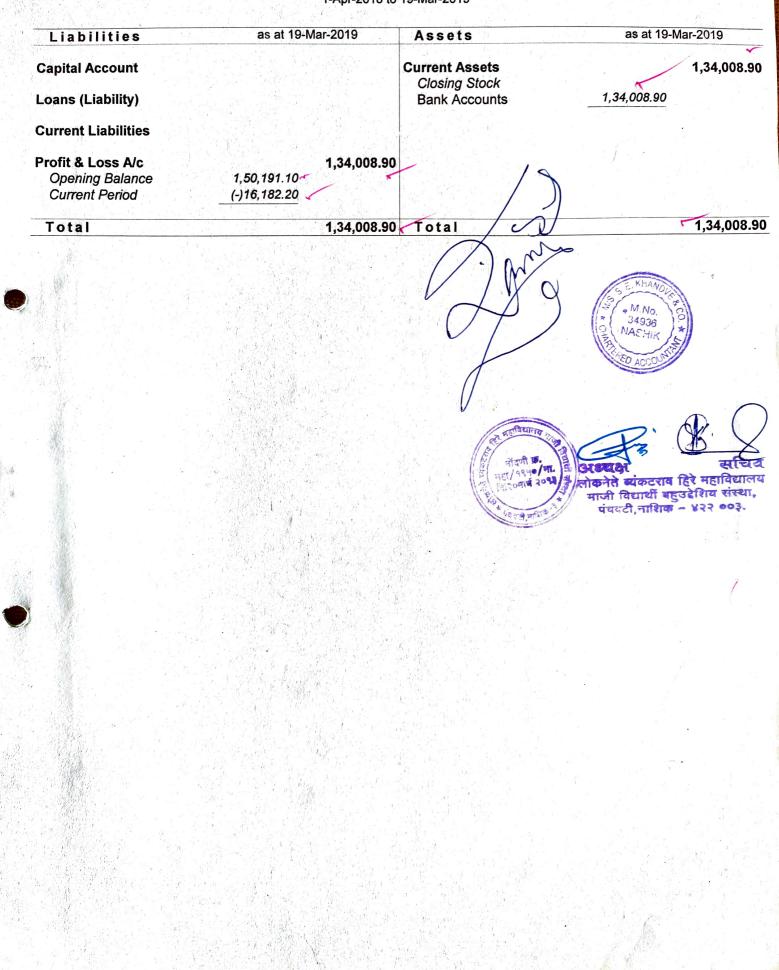

**३.हिशोबाचे वर्ष** संस्थेचे हिशोबाचे वर्ष १ एप्रिल ते ३१ मार्च असे राहील

४.सभासदत्व व त्याची नोंदणीची पध्दत

संस्थेचे ध्येय धोरण व उद्देश मान्य असलेल्या १८ वर्षावरील कोणत्याही भारतीय व्यक्तीला संस्थेचे सभासदत्व प्राप्त करता येईल. संस्थेचा सभासद होवू इच्छिणा—या व्यक्तीने प्रवेश फी रूपये ११/— भरून, संस्थेचा अर्ज दोन सभासदांच्या शिफारशीसह करावा लागेल व त्यास कार्यकारी मंडळाची मंजूरी मिळाल्यानंतर, सभासदत्वाची फी भरावी लागेल व त्यानंतरच सभासदत्वाचे अधिकार अर्जदार व्यक्तीस प्राप्त होतील.