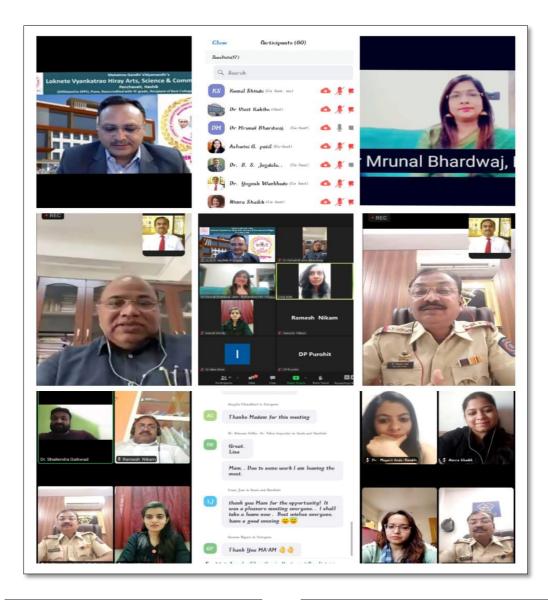

## 5.4 Alumni Engagement

5.4.1 There is a registered Alumni Association that contributes significantly

to the development of the institution through financial and/or other

## This document includes following details-

- 1. Alumni Association Registration Certificate
- 2. Alumni Association composition and Registration details
- 3. Alumni meeting minutes
- 4. Fund generated through alumni association and Audited statements
- 5. Scholarship/Incentives/Financial help given to the students and asset purchased through Alumni Association
- 6. Alumni contribution