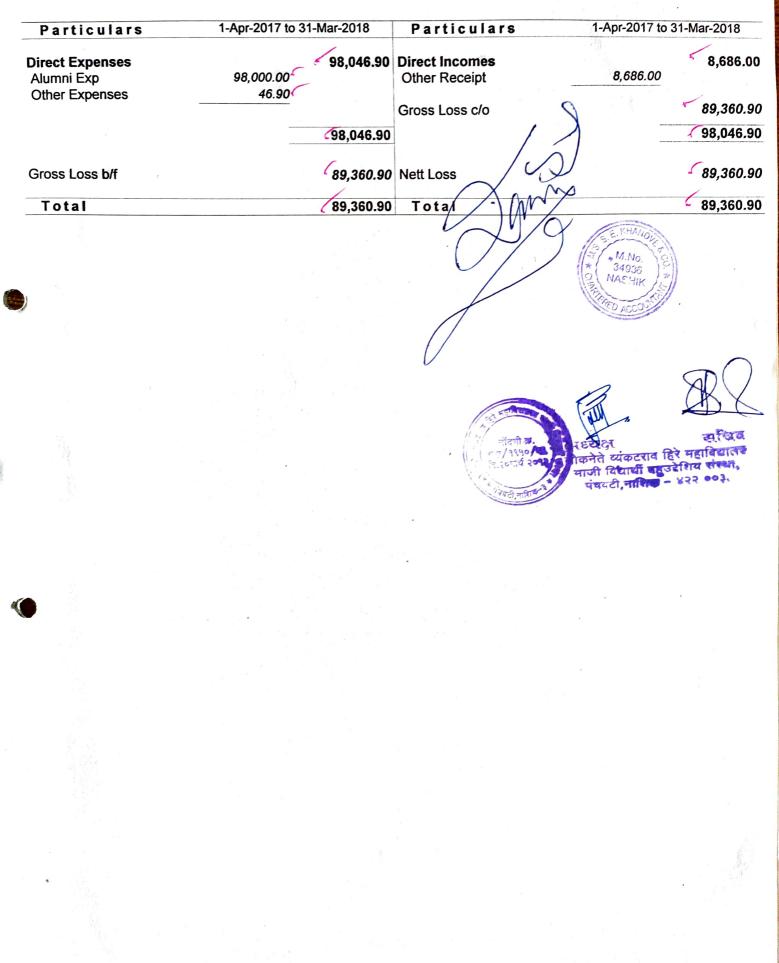

**३.हिशोबाचे वर्ष** संस्थेचे हिशोबाचे वर्ष १ एप्रिल ते ३१ मार्च असे राहील

४.सभासदत्व व त्याची नोंदणीची पध्दत

संस्थेचे ध्येय धोरण व उद्देश मान्य असलेल्या १८ वर्षावरील कोणत्याही भारतीय व्यक्तीला संस्थेचे सभासदत्व प्राप्त करता येईल. संस्थेचा सभासद होवू इच्छिणा—या व्यक्तीने प्रवेश फी रूपये ११/— भरून, संस्थेचा अर्ज दोन सभासदांच्या शिफारशीसह करावा लागेल व त्यास कार्यकारी मंडळाची मंजूरी मिळाल्यानंतर, सभासदत्वाची फी भरावी लागेल व त्यानंतरच सभासदत्वाचे अधिकार अर्जदार व्यक्तीस प्राप्त होतील.