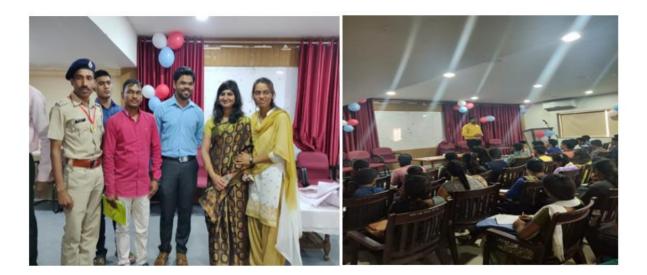

obstacle in some competitive examinations. Gopal Chaudhary (Kakshpal, BMC office) also share his experience. The president of the program is the principal of the college; Dr. Bapusaheb Jagdale wished the alumni of the department.

Dr. Pragati Marakwar, head of History department informed about the planning of the lecture series and workshops to be implemented in this academic year. She guided the recruitment process in different fields throughout the year as well as related advertisements. On this occasion, Vice Principal Dr. Arun Patil, Head of Science Branch Dr. Nandu Pawar, Head of Arts and Commerce Vineet Rakibe was present. Mrs. Sangeeta Narwade and Dr. N. N. Gadhe moderated the program. Vote of thanks given by Mrs. Sujata Aher. Near about 140 students participated in this activity.



# NET- SET Workshop 2018-19

### **ORGANIZED BY DEPARTMENT OF HISTORY**

9. नेट-सेट कार्यशाळा – दि. ०८ ऑगस्ट २०१८ रोजी इतिहास विभाग अंतर्गत पदव्युत्तर विभागासाठी नेट-सेट कार्यशाळेचे आयोजन करण्यात आले. सदर कार्यशालेत इतिहास विभागात नेट-सेट पेपर २ साठी श्री. तुळशीराम घुलूम व पेपर ३ साठी सौ. पूजा डागळे यांनी मार्गदर्शन केले. कार्यशालेत विभागातील १०८ विद्यार्थ्यांनी सहभाग घेतला. विभागप्रमुख प्रा. प्रगती मारकराव यांच्या हस्ते



Mr. Tulshiram Ghulum and Mrs. Pooja Dagle, Alumni of the department were invited as a Resource person in net-set workshop.

| Sr.<br>No. | Name of Student            | Class       |
|------------|----------------------------|-------------|
| 1          | VALVI LIKESH NEHARU        | M.A. I Year |
| 2          | PAWAR JAGDISH AMRUT        | M.A. I Year |
| 3          |