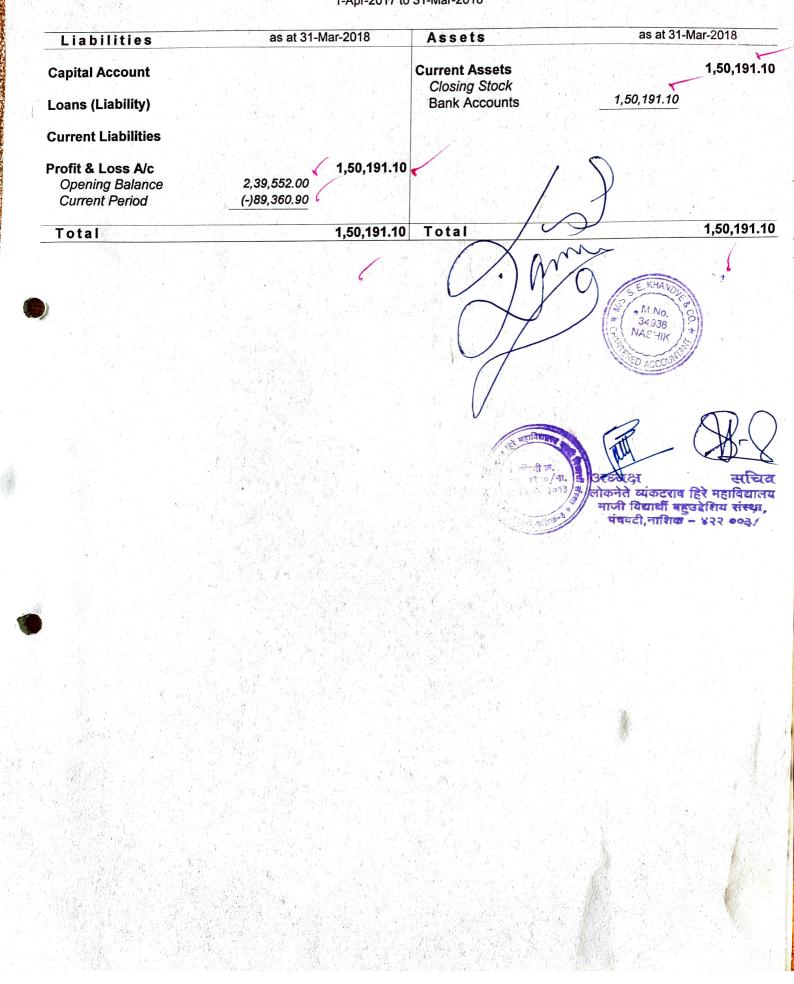

**३.हिशोबाचे वर्ष** संस्थेचे हिशोबाचे वर्ष १ एप्रिल ते ३१ मार्च असे राहील

४.सभासदत्व व त्याची नोंदणीची पध्दत

संस्थेचे ध्येय धोरण व उद्देश मान्य असलेल्या १८ वर्षावरील कोणत्याही भारतीय व्यक्तीला संस्थेचे सभासदत्व प्राप्त करता येईल. संस्थेचा सभासद होवू इच्छिणा—या व्यक्तीने प्रवेश फी रूपये ११/— भरून, संस्थेचा अर्ज दोन सभासदांच्या शिफारशीसह करावा लागेल व त्यास कार्यकारी मंडळाची मंजूरी मिळाल्यानंतर, सभासदत्वाची फी भरावी लागेल व त्यानंतरच सभासदत्वाचे अधिकार अर्जदार व्यक्तीस प्राप्त होतील.