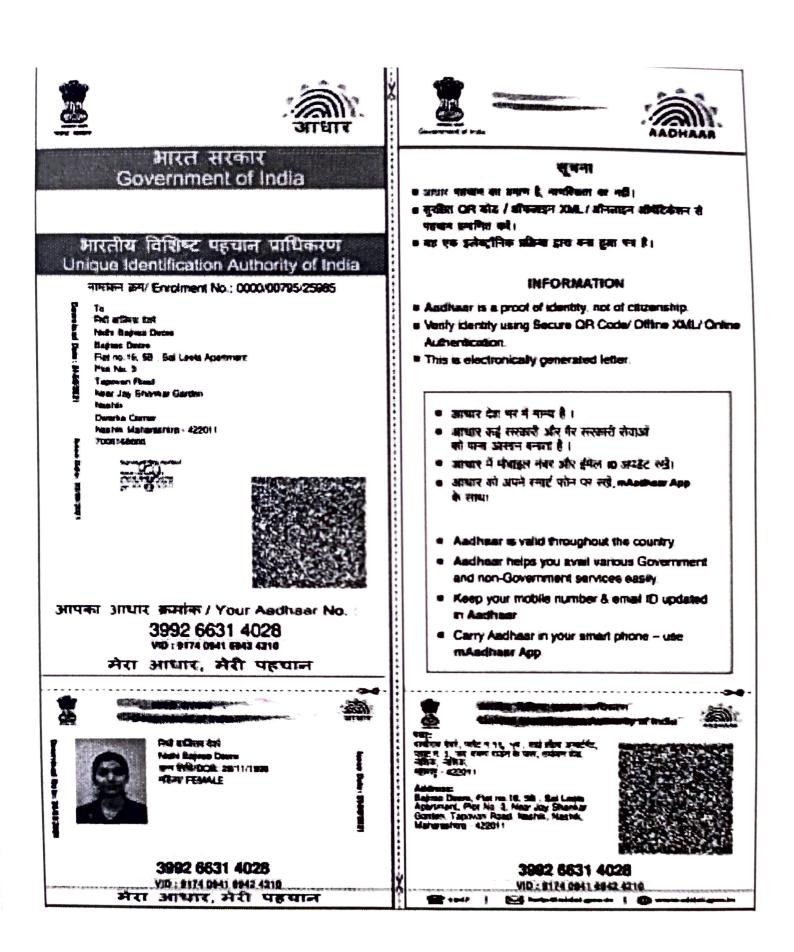

PRINCIPAL Loknete Vyankatrao Hiray Arts, Science & Commerce College, Panchavati, Nashik - 422 003.

विशेष---अ.जा./मुं. सा. वि./५० म.

क्रमांक

0069080